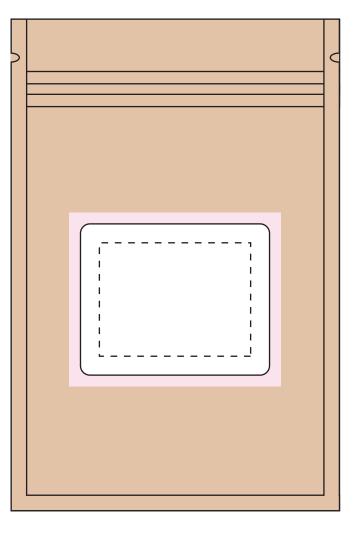

## ART APPROVAL

All colours used in this document are indicative only and they may vary across a variety of printing techniques and confectionery

Sticker 50x40mm

100%

Sticke Size: 50mmW x 40mmH

Bleed: 3mm (56mmW x 46mmH)

- - - Safe Print Area: 40mmW x 30mmH

When artwork is printed,

there can be movement of up to 3mm

Image Impression Only NOT to Scale

## **Product Code : CC098G - Compostable Ziplock Skittles**

Description : Compostable Bag filled with 50g Skittles

Order#

Company Name :

Contact :

Sticker Size : 50mmW x 40mmH

Print Colour : Digital Print

Quantity :